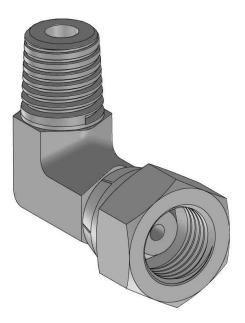

Forging elbows

## 90° Elbow BSPT male-BSP swivel female (60°) forge

Carbon steel

| Part n <sup>o</sup> | R1        | R2       | L    | L1   | HEX 1 | HEX 2 | ØC   |
|---------------------|-----------|----------|------|------|-------|-------|------|
|                     |           |          |      |      |       |       |      |
| S119904             | 1/4" BSPT | 1/4" BSP | 21,6 | 25   | 19    | 14    | 6    |
| S119906             | 3/8" BSPT | 3/8" BSP | 25,6 | 28,5 | 22    | 19    | 8    |
| S119908             | 1/2" BSPT | 1/2" BSP | 35   | 37,5 | 27    | 22    | 11   |
| S119912             | 3/4" BSPT | 3/4" BSP | 35,3 | 40,4 | 32    | 27    | 16,7 |
| S119916             | 1" BSPT   | 1" BSP   | 44   | 50   | 41    | 36    | 22   |