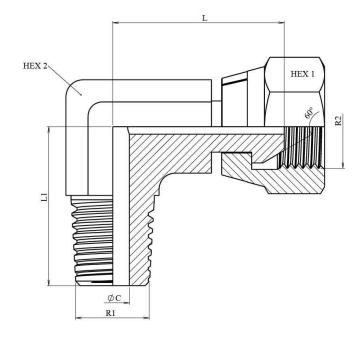

Forging elbows

## 90° Elbow BSPT male-BSP swivel female (60°) forge

Carbon steel

| Part n <sup>o</sup> | R1        | R2       | L    | L1   | HEX 1 | HEX 2 | ØC   |
|---------------------|-----------|----------|------|------|-------|-------|------|
|                     |           |          |      |      |       |       |      |
| S119904             | 1/4" BSPT | 1/4" BSP | 21,6 | 25   | 19    | 14    | 6    |
| S119906             | 3/8" BSPT | 3/8" BSP | 25,6 | 28,5 | 22    | 19    | 8    |
| S119908             | 1/2" BSPT | 1/2" BSP | 35   | 37,5 | 27    | 22    | 11   |
| S119912             | 3/4" BSPT | 3/4" BSP | 35,3 | 40,4 | 32    | 27    | 16,7 |
| S119916             | 1" BSPT   | 1" BSP   | 44   | 50   | 41    | 36    | 22   |